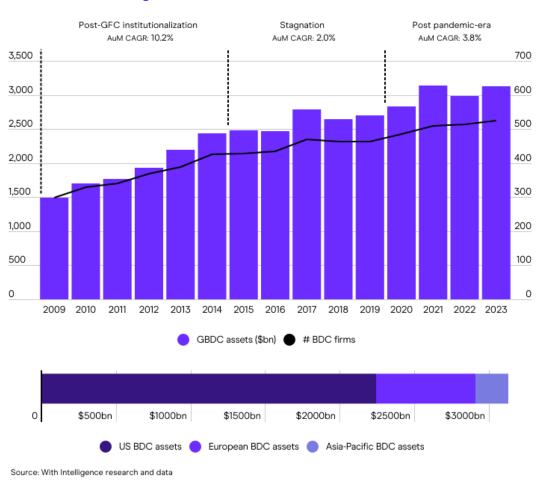

# Global Billion Dollar Club

Special Report

The global hedge fund industry had 524 firms managing more than \$1bn at the end of 2023, according to latest With Intelligence research.

The total hedge fund assets managed by this Global Billion Dollar Club (BDC) stood at \$3.13tn, nearly 5% more assets than the BDC at the end of 2022, and just below the prior \$3.14tn peak for the grouping at the end of 2021. The BDC accounts for around four-fifths of total hedge fund industry assets.

Two-thirds of BDC firms grew assets over the year. Credit and event-driven hedge funds, which were among last year's best performers, grew at the fastest pace, increasing assets by more than 8%. Credit and fixed income firms added the most assets in dollar terms, some \$44bn. Last year's growth lifted the annualized compound growth of the BDC since Covid to nearly 4%.

#### Global BDC asset growth

However, the rise in BDC assets lagged performance-based gains as billion-dollar funds returned around 8% on average last year. They gained 3% in 2022. A typical 60/40 stock/bond portfolio advanced nearly 17% last year after losing 15% in 2022.