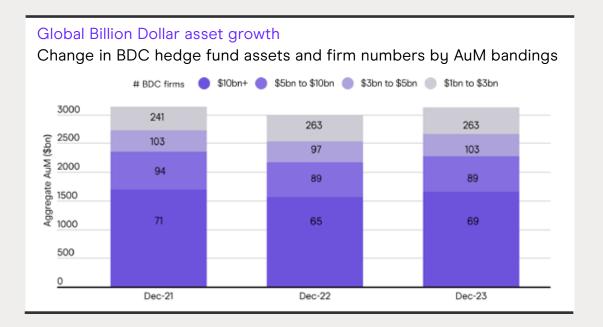

#### Global Billion Dollar asset growth

Change in BDC hedge fund assets and firm numbers by AuM bandings

equity seeing \$40bn of the outflows. The pace of net redemptions slowed from the net \$164bn that left the industry in 2022.

The asset growth among billion-dollar hedge fund firms was driven by \$10bn+ firms, which accounted for more than half of the growth. This segment of the BDC was \$91bn larger than at the end of 2022, a 5.8% rise. The \$3bn to \$5bn segment saw the fastest growth, up 7.3%, or \$26bn, on the same segment from the BDC at end of 2022.