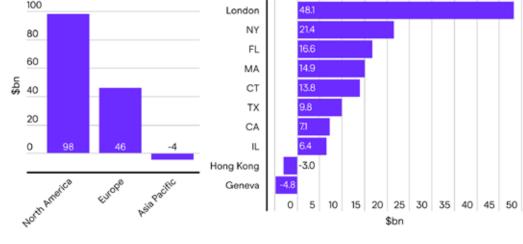

While New York's dominance as the world's hedge fund hub remained unchallenged with 163 firms holding one-third of BDC assets, among global hubs, London saw the largest rise in assets (\$48bn) across its 84 BDC firms. The

UK capital holds a 16% BDC market share by assets.

The Asia region saw a slight net asset decline. Within the region, Hong Kong saw the largest decline in billion-dollar hedge fund assets over 2023, down \$3bn, while rival Singapore added nearly \$4bn.