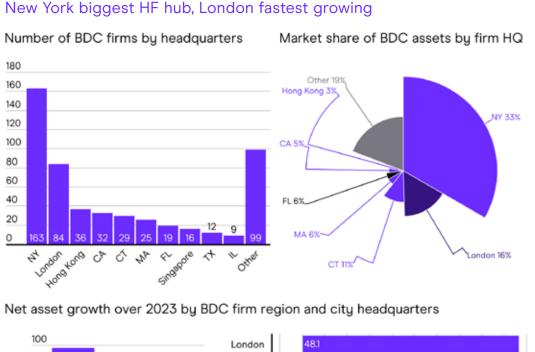

While New York's dominance as the world's hedge fund hub remained unchallenged with 163 firms holding one-third of BDC assets, among global hubs, London saw the largest rise in assets (\$48bn) across its 84 BDC firms. The

UK capital holds a 16% BDC market share by assets.

The Asia region saw a slight net asset decline. Within the region, Hong Kong saw the largest decline in billion-dollar hedge fund assets over 2023, down \$3bn, while rival Singapore added nearly \$4bn.

163 New York BDC hedge funds