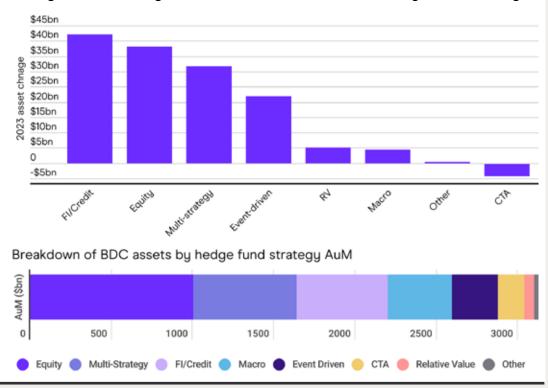

Two-thirds of BDC firms grew assets over the year. Credit and event-driven hedge funds, which were among last year's best performers, grew at the fastest pace, increasing assets by more than 8%. Credit and fixed income firms added the most assets in dollar terms, some \$44bn. Last year's growth lifted the annualized compound growth of the BDC since Covid to nearly 4%.